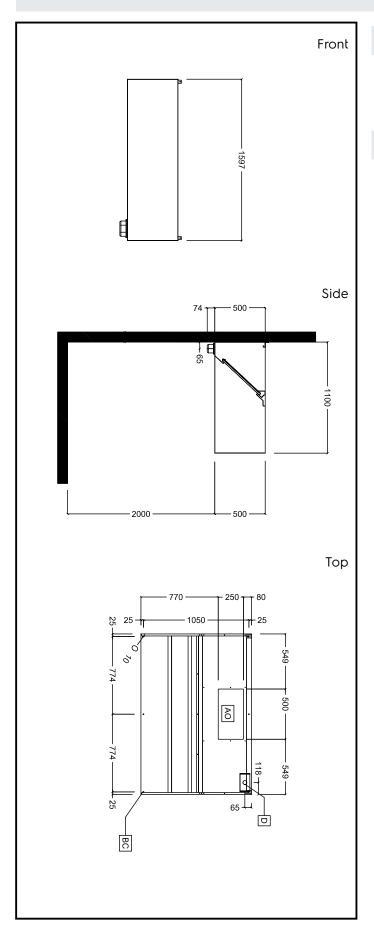

# **Key Information:**

External dimensions, Width:

642016 (EP1116T)1600 mmExternal dimensions, Depth:1100 mmExternal dimensions, Height:500 mmNet weight:42 kg